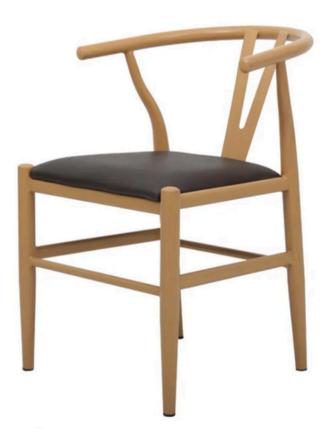

## Model: **ST-738**

## • Frame Material: Aluminum

- Frame Finish: Wood-Look/Custom
- Arm Height: 28.5" •
- Fabric/Vinyl: COM •
- **Glides: Plastic** •
- Stackable: No

| OVERALL SIZE | 19-1/4"W x 28-1/2"H x 21-1/2"D |
|--------------|--------------------------------|
| WARRANTY     | Limited 2 Years                |
| ETA          | 12 - 14 weeks                  |
| CAPACITY     | 300LBS                         |
| BRAND        | NERVAL                         |